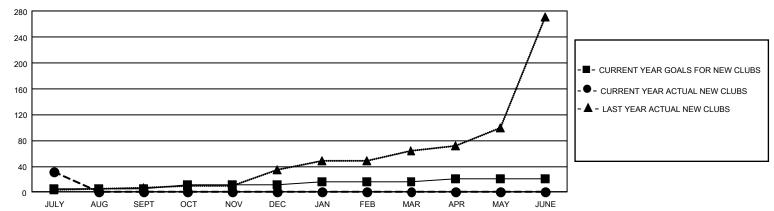

## GMT Constitutional Area 6, Group M

REPORT DOES NOT INCLUDE CLUBS IN UNDISTRICTED AREAS.

| Clubs         |               |             |               | Members               |                        |                         |                                                    |  |
|---------------|---------------|-------------|---------------|-----------------------|------------------------|-------------------------|----------------------------------------------------|--|
|               | RESULTS FOR   | R 2021-2022 |               | RESULTS FOR 2021-2022 |                        |                         |                                                    |  |
| QUARTER       | NEW CLUB GOAL | NEW CLUBS   | DROPPED CLUBS | QUARTER MEME          | BER GROWTH NET<br>GOAL | MEMBER GROWTH<br>ACTUAL | DROPPED<br>MEMBERS ACTUAL<br>(including transfers) |  |
| JULY/AUG/SEPT | 18            | 32          | 6             | JULY/AUG/SEPT         | 315                    | 862                     | 254                                                |  |
| OCT/NOV/DEC   | 18            | 0           | 0             | OCT/NOV/DEC           | 355                    | 0                       | 0                                                  |  |
| JAN/FEB/MAR   | 12            | 0           | 0             | JAN/FEB/MAR           | 190                    | 0                       | 0                                                  |  |
| APR/MAY/JUNE  | 12            | 0           | 0             | APR/MAY/JUNE          | 190                    | 0                       | 0                                                  |  |

## GOALS AND ACTUAL NEW CLUBS CUMULATIVE