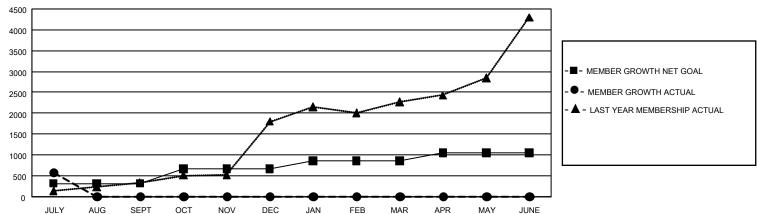

## GMT Constitutional Area 6, Group M

REPORT DOES NOT INCLUDE CLUBS IN UNDISTRICTED AREAS.

| Clubs         |               |             |               | Members               |                        |                         |                                                    |  |
|---------------|---------------|-------------|---------------|-----------------------|------------------------|-------------------------|----------------------------------------------------|--|
|               | RESULTS FOR   | R 2021-2022 |               | RESULTS FOR 2021-2022 |                        |                         |                                                    |  |
| QUARTER       | NEW CLUB GOAL | NEW CLUBS   | DROPPED CLUBS | QUARTER MEME          | BER GROWTH NET<br>GOAL | MEMBER GROWTH<br>ACTUAL | DROPPED<br>MEMBERS ACTUAL<br>(including transfers) |  |
| JULY/AUG/SEPT | 18            | 32          | 6             | JULY/AUG/SEPT         | 315                    | 862                     | 254                                                |  |
| OCT/NOV/DEC   | 18            | 0           | 0             | OCT/NOV/DEC           | 355                    | 0                       | 0                                                  |  |
| JAN/FEB/MAR   | 12            | 0           | 0             | JAN/FEB/MAR           | 190                    | 0                       | 0                                                  |  |
| APR/MAY/JUNE  | 12            | 0           | 0             | APR/MAY/JUNE          | 190                    | 0                       | 0                                                  |  |

## GOALS AND ACTUAL MEMBERS CUMULATIVE

| DROPPED CLUBS: 6 |     | 74 CLUBS OF 617 ADDED 1 OR MORE | GENDER DISTRIBUTION             |                 |        |
|------------------|-----|---------------------------------|---------------------------------|-----------------|--------|
|                  |     | NEW MEMBERS                     | MALE                            | 12,418 (62.14%) |        |
|                  |     |                                 | FEMALE                          | 7,567 (37.86%)  |        |
| DROPPED MEMBERS  |     |                                 |                                 | , ,             |        |
| DECEASED         | 5   | CLICK HERE FOR CUMULATIVE       | TOTAL FAMILY UNIT MEMBERS       |                 | 15,558 |
| CLUB CANCELLED 0 |     | MEMBERSHIP DATA                 |                                 |                 |        |
| OTHER            | 249 |                                 | FAMILY MEMBERS PAYING HALF DUES |                 | 10,755 |
| TOTAL            | 254 |                                 |                                 |                 |        |